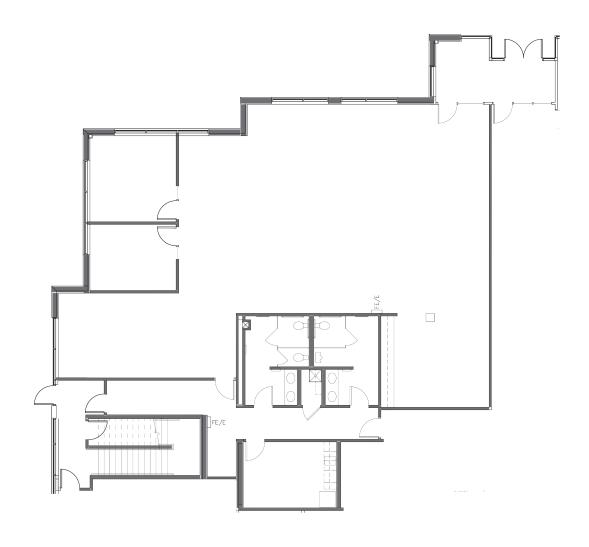

## Quadrant I-5 Corporate Park | Building B

First Floor: Suite 109B - 3,583 RSF