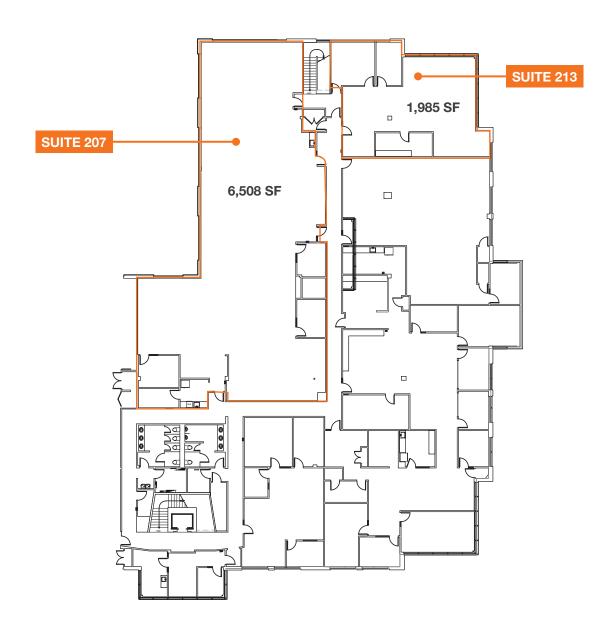

# Quadrant I-5 Corporate Park | Building A

First Floor: Suite 207 - 6,508 RSF (divisible), Suite 213 - 1,985 RSF