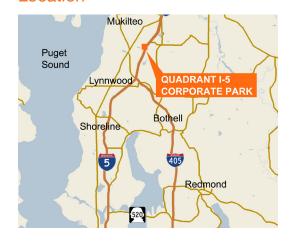

# For Lease

# Quadrant I-5 Corporate Park

Building A 728 134th Street SW Everett, WA

Suite 207: 6,508 RSF (divisible)

Suite 213: 1,985 RSF

Building B 808 134th Street SW Everett, WA

Suite 109B: 3,583 RSF

High quality office space

3.4/1,000 SF free parking

Conveniently located near I-5 and I-405

Transit Center within easy walking distance

Wireless hot spots in lobby & conference room

Avanti Markets offers tenants quick and convenient fresh food options 24/7

Building conference room

Updated landscaping

Exterior signage negotiable

Territorial Cascade Range views







#### Location



#### Contact

#### Ken Hirata

206.296.9625 khirata@kiddermathews.com

#### **Todd Battison**

206.296.9621

toddb@kiddermathews.com



# For Lease

## Quadrant I-5 Corporate Park | Building A + B



#### Contact

Ken Hirata 206.296.9625 khirata@kiddermathews.com **Todd Battison**206.296.9621
toddb@kiddermathews.com

# Quadrant I-5 Corporate Park | Building A

First Floor: Suite 207 - 6,508 RSF (divisible), Suite 213 - 1,985 RSF



#### Contact

Ken Hirata 206.296.9625 khirata@kiddermathews.com **Todd Battison** 206.296.9621 toddb@kiddermathews.com

# Quadrant I-5 Corporate Park | Building A

First Floor: Suite 213 - 1,985 RSF



#### Contact

Ken Hirata 206.296.9625 khirata@kiddermathews.com **Todd Battison** 206.296.9621 toddb@kiddermathews.com

## Quadrant I-5 Corporate Park | Buildin