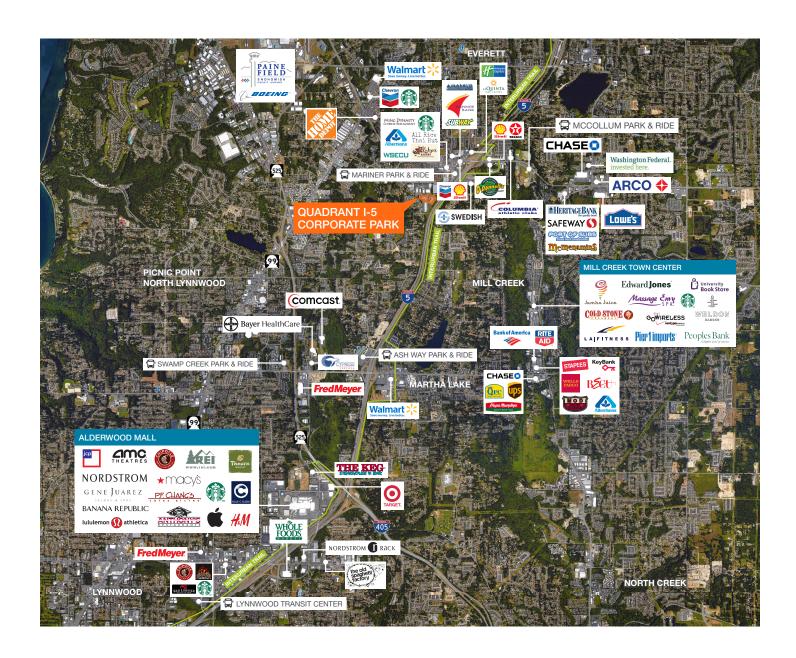

r Lease

# Quadrant I-5 Corporate Park

Building A 728 134th Street SW Everett, WA

Suite 207: 6,508 RSF (divisible)

Suite 213: 1,985 RSF

Building B 808 134th Street SW Everett, WA

Suite 109B: 3,583 RSF

High quality office space

3.4/1,000 SF free parking

Conveniently located near I-5 and I-405

Transit Center within easy walking distance

Wireless hot spots in lobby & conference room

Avanti Markets offers tenants quick and convenient fresh food options 24/7

Building conference room

Updated landscaping

Exterior signage negotiable

Territorial Cascade Range views







#### Location



#### Contact

#### Ken Hirata

206.296.9625 khirata@kiddermathews.com

#### **Todd Battison**

206.296.9621

toddb@kiddermathews.com



# For Lease

## Quadrant I-5 Corporate Park | Building A + B



#### Contact

Ken Hirata 206.296.9625 khirata@kiddermathews.com **Todd Battison**206.296.9621
toddb@kiddermathews.com

# Quadrant I-5 Corporate Park | Building A

First Floor: Suite 207 - 6,508 RSF (divisible), Suite 213 - 1,985 RSF



#### Contact

Ken Hirata 206.296.9625 khirata@kiddermathews.com **Todd Battison** 206.296.9621 toddb@kiddermathews.com

# Quadrant I-5 Corporate Park | Building A

First Floor: Suite 213 - 1,985 RSF



#### Contact

Ken Hirata 206.296.9625 khirata@kiddermathews.com **Todd Battison** 206.296.9621 toddb@kiddermathews.com

## Quadrant I-5 Corporate Park | Building B

First Floor: Suite 109B - 3,583 RSF



#### Contact

Ken Hirata 206.296.9625 khirata@kiddermathews.com **Todd Battison** 206.296.9621 toddb@kiddermathews.com