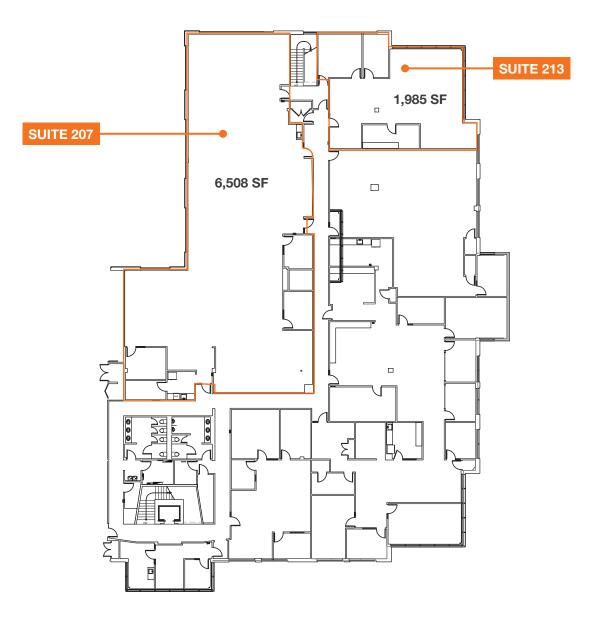

## Quadrant I-5 Corporate Park | Building A

First Floor: Suite 207 - 6,508 RSF (divisible), Suite 213 - 1,985 RSF